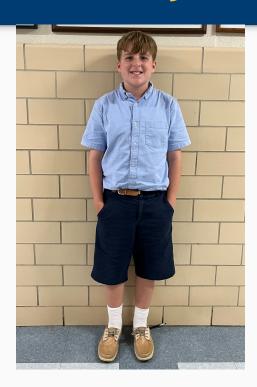

### Fall/Spring Uniform: Boys in Grades 6–8

- Navy blue dress/twill shorts no big pockets or baggy style
- Light blue Oxford button down shirt
- Brown or black belt with shirt tucked in
- Socks: solid white or navy crew socks (above ankle in length)
- Shoes: Solid brown/black/tan shoe (same as winter uniform shoes)
  - Solid colored tennis shoes/sneakers are not acceptable
- All boys will wear tennis shoes on PE/gym days only

### Fall/Spring Uniform: Boys in Grades 6–8