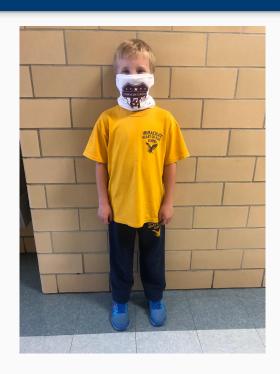

# Physical Education Uniform These are purchased at Flynn & O'Hara

- Preschool and Kindergarten students wear this everyday
- Students wear their PE/gym uniform ONLY on the day(s) they have
   PE with Ms. Bennett
- MUST wear the IHM sweatpants with logo along with the IHM t-shirt with logo
- IHM sweatshirt with logo is optional but it is the only approved sweatshirt that students can wear throughout the school day
- Tennis shoes/sneakers are worn with the gym uniform

# Physical Education Uniform Winter Uniform