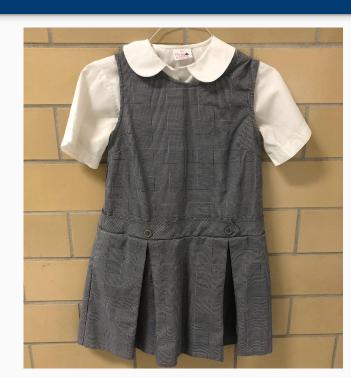

#### Winter Uniform: Girls in Grades 1–5

- Plaid jumper with length no shorter than two inches above knee
- White uniform blouse with Peter Pan collar long or short sleeve OR white turtleneck
- Socks: solid white or navy crew socks (above ankle in length), or solid white or navy knee high socks
- Shoes: Solid brown/solid black/solid tan shoe or blue/white or black/white saddle shoe (same as fall/spring uniform shoes)
- All girls will wear tennis shoes on PE/gym days only
- Tights: navy or white
- Leggings: full length navy or white leggings: no sweatpants or pajama pants
- Optional: navy blue sweater plain or with IHM logo or IHM PE sweatshirt

#### Winter Uniform: Girls in Grades 1–5