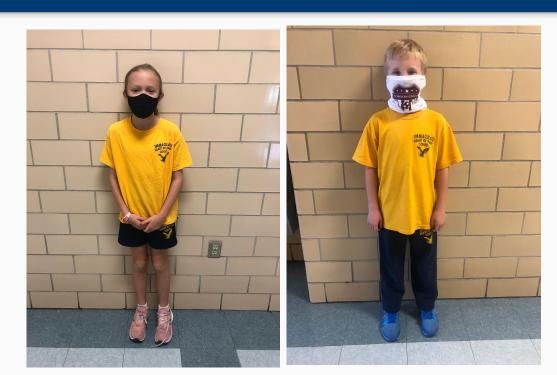

# Physical Education Uniform These are purchased at Flynn & O'Hara

- Preschool and Kindergarten students wear this everyday
- Students wear their PE/gym uniform ONLY on the day(s) they have
   PE with Ms. Bennett
- MUST wear the IHM shorts or sweatpants with logo along with the IHM t-shirt with logo
- IHM sweatshirt with logo is optional but it is the only approved sweatshirt that students can wear throughout the school day
- Tennis shoes/sneakers are worn with the gym uniform

# Physical Education Uniform Fall/Spring