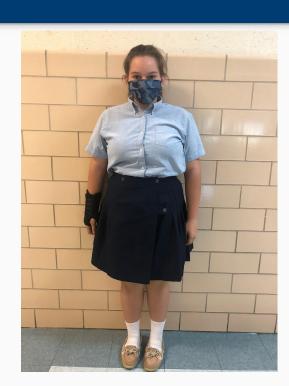

# Fall/Spring Uniform: Girls in Grades 6–8

- Navy blue KILT from Flynn & O'Hara no shorter than two inches above knee OR navy blue pants with belt
- Light blue Oxford button down shirt
- Socks: solid white or navy crew socks (above ankle in length), or solid white or navy knee
   high socks
- Shoes: Solid brown/solid black/solid tan shoe or blue/white or black/white saddle shoe (same as winter uniform shoes)
- All girls will wear tennis shoes on PE/gym days only
- The uniform should be neat and tidy with the shirt tucked in
- No rolled waistbands.

#### Fall/Spring Uniform: Girls in Grades 6-8