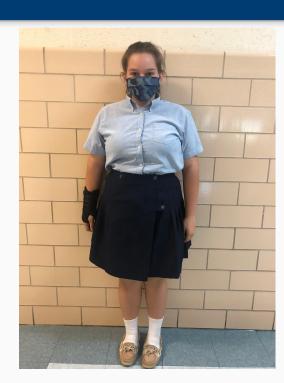

# Fall/Spring Uniform: Girls in Grades 6–8

- Navy blue KILT from Flynn & O'Hara no shorter than two inches above knee OR navy blue pants with belt
- Light blue Oxford button down shirt
- Socks: solid white or navy crew socks (above ankle in length), or solid white or navy knee
   high socks
- Shoes: Solid brown/solid black/solid tan shoe or blue/white or black/white saddle shoe (same as winter uniform shoes)
- All girls will wear tennis shoes on PE/gym days only
- The uniform should be neat and tidy with the shirt tucked in
- No rolled waistbands.

#### Fall/Spring Uniform: Girls in Grades 6-8