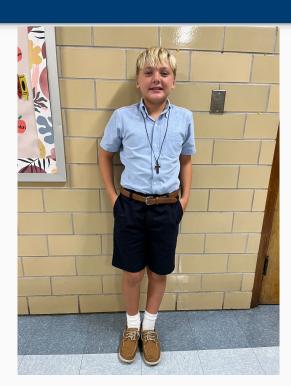

### Fall/Spring Uniform: Boys in Grades 1–5

- Navy blue dress/twill shorts no big pockets or baggy style
- Light blue polo shirt
- Brown or black belt with shirt tucked in
- Socks: solid white or navy crew socks (above ankle in length)
- Shoes: Solid brown/black/tan shoe (same as winter uniform shoes)
  - Solid colored tennis shoes/sneakers are not acceptable
- All boys will wear tennis shoes on PE/gym days only

### Fall/Spring Uniform: Boys in Grades 1–5