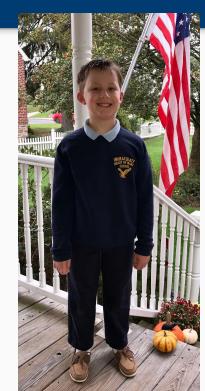

### Winter Uniform: Boys in Grades 1-5

- Navy blue dress/twill pants no big pockets or baggy style. No navy blue shorts permitted during this time.
- Light blue polo shirt long or short sleeve
- Brown or black belt with shirt tucked in
- Socks: solid white or navy crew socks (above ankle in length)
- Shoes: Solid brown/black/tan shoe (same as fall/spring uniform shoes)
  - Solid colored tennis shoes/sneakers are not acceptable
- All boys will wear tennis shoes on PE/gym days only
- Optional: navy blue sweater plain or with IHM logo or IHM PE sweatshirt

### Winter Uniform: Boys in Grades 1-5