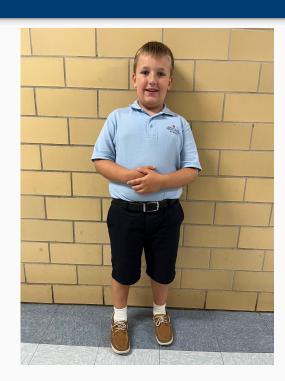

### Fall/Spring Uniform: Boys in Grades 1–5

- Navy blue dress/twill shorts no big pockets or baggy style
- Light blue polo shirt
- Brown or black belt with shirt tucked in
- Socks: solid white or navy crew socks (above ankle in length)
- Shoes: Solid brown/black/tan shoe (same as winter uniform shoes)
  - Solid colored tennis shoes/sneakers are not acceptable
- All boys will wear tennis shoes on PE/gym days only

### Fall/Spring Uniform: Boys in Grades 1–5