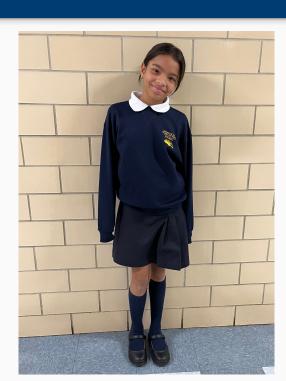

#### Winter Uniform: Girls in Grades 6-8

- Navy blue KILT from Flynn & O'Hara no shorter than two inches above knee OR navy blue pants with belt
- Light blue Oxford button down shirt long or short sleeve
- Socks: solid white or navy crew socks (above ankle in length), or solid white or navy knee high socks
- Shoes: Solid brown/solid black/solid tan shoe or blue/white or black/white saddle shoe (same as fall/spring uniform shoes)
- All girls will wear tennis shoes on PE/gym days only
- The uniform should be neat and tidy with the shirt tucked in
- No rolled waistbands
- Tights: navy or white
- Leggings: full length navy or white leggings: no sweatpants or pajama pants
- Optional: navy blue sweater plain or with IHM logo or IHM PE sweatshirt

#### Winter Uniform: Girls in Grades 6–8