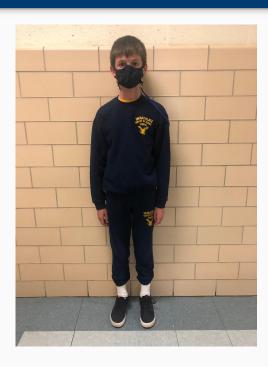

# Winter Uniform: November 4 – March 28

Beginning on November 4, all students (grades prek3-8) will transition to the winter uniform. This will last until Friday, March 28, 2025.

- All information regarding uniforms can be found in IHM Student Handbook, located on the IHM School Website
- Please reach out to your child 's homeroom teacher or main office with any questions
- The spiritwear that is sold by IHM is not part of the IHM uniform