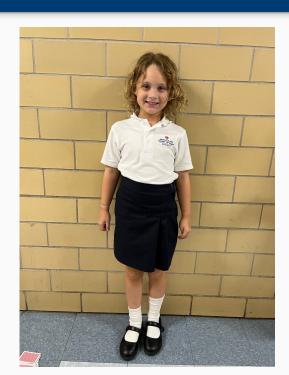

#### Winter Uniform: Girls in Grades 1–5

- Plaid jumper with length no shorter than two inches above knee
- White uniform blouse with Peter Pan collar long or short sleeve OR white turtleneck
- Socks: solid white or navy crew socks (above ankle in length), or solid white or navy knee high socks
- Shoes: Solid brown/solid black/solid tan shoe or blue/white or black/white saddle shoe (same as fall/spring uniform shoes)
- All girls will wear tennis shoes on PE/gym days only
- Tights: navy or white
- Leggings: full length navy or white leggings: no sweatpants or pajama pants
- Optional: navy blue sweater plain or with IHM logo or IHM PE sweatshirt

#### Winter Uniform: Girls in Grades 1–5