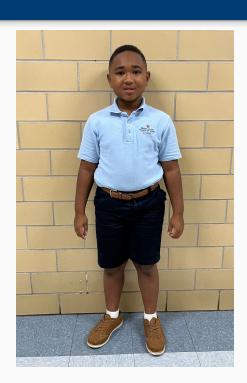

### Fall/Spring Uniform: Boys in Grades 1–5

- Navy blue dress/twill shorts no big pockets or baggy style
- Light blue polo shirt
- Brown or black belt with shirt tucked in
- Socks: solid white or navy crew socks (above ankle in length)
- Shoes: Solid brown/black/tan shoe (same as winter uniform shoes)
  - Solid colored tennis shoes/sneakers are not acceptable
- All boys will wear tennis shoes on PE/gym days only

### Fall/Spring Uniform: Boys in Grades 1–5