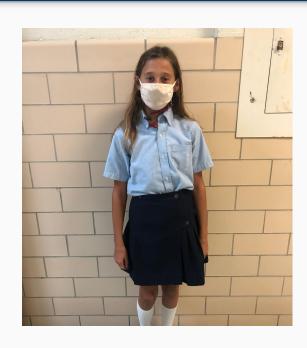

# Fall/Spring Uniform: Girls in Grades 6–8

- Navy blue KILT from Flynn & O'Hara no shorter than two inches above knee OR navy blue pants with belt
- Light blue Oxford button down shirt
- Socks: solid white or navy crew socks (above ankle in length), or solid white or navy knee
   high socks
- Shoes: Solid brown/solid black/solid tan shoe or blue/white or black/white saddle shoe (same as winter uniform shoes)
- All girls will wear tennis shoes on PE/gym days only
- The uniform should be neat and tidy with the shirt tucked in
- No rolled waistbands.

#### Fall/Spring Uniform: Girls in Grades 6-8