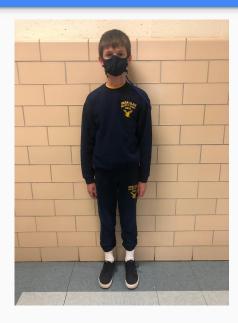

### Gym/Physical Education Uniform

- Prek ¾ & Kindergarten students wear this everyday
- Students wear their PE/gym uniform ONLY on the day(s) they have
  PE with Ms. Bennett
- MUST wear the IHM sweatpants with logo along with the IHM t-shirt with logo
- IHM sweatshirt with logo is optional but it is the only required sweatshirt that students can wear throughout the school day
- Tennis shoes/sneakers are worn with the gym uniform

#### Gym/Physical Education Uniform