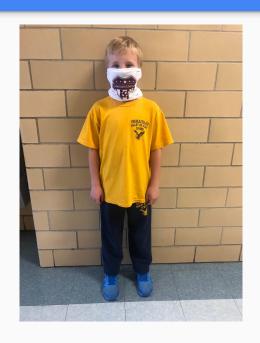

### Gym/Physical Education Uniform

- Prek ¾ & Kindergarten students wear this everyday
- Students wear their PE/gym uniform ONLY on the day(s) they have
  PE with Ms. Bennett
- MUST wear the IHM sweatpants with logo along with the IHM t-shirt with logo
- IHM sweatshirt with logo is optional but it is the only required sweatshirt that students can wear throughout the school day
- Tennis shoes/sneakers are worn with the gym uniform

#### Gym/Physical Education Uniform