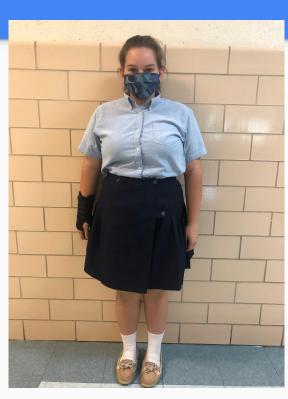

#### Winter Uniform: Girls in Grades 6–8

- Navy blue KILT from Flynn & O'Hara no shorter than two inches above knee OR navy blue pants with belt
- Light blue Oxford button down shirt short or long sleeve
- Socks: solid white or navy crew socks with NO logos (above ankle in length), or solid white or navy knee high socks
- Tights: navy or white
- Leggings: full length navy or white leggings; no sweatpants
- Shoes: Solid brown/black/tan shoe or saddle shoe

### Winter Uniform: Girls in Grades 6–8