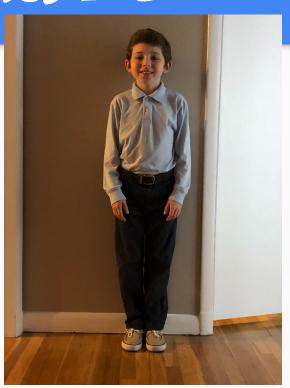

# Winter Uniform: Boys in Grades 1-5

- Navy blue dress/twill pants no big pockets or baggy style; NO navy shorts permitted during this time
- Light blue polo shirt short sleeve or long sleeve
- Brown or black belt with shirt tucked in
- Socks: solid white or navy crew socks with NO logos; length above ankle
- Shoes: Solid brown/black/tan shoe
- Optional: IHM PE sweatshirt or plain navy blue sweater

# Winter Uniform: Boys in Grades 1-5