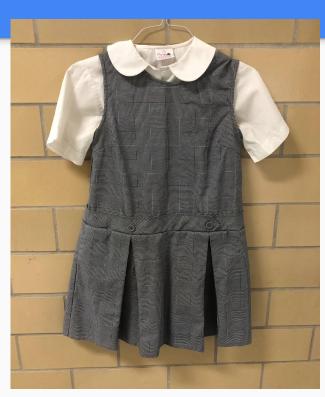

#### Winter Uniform: Girls in Grades 1–5

- Plaid jumper with length no shorter than two inches above knee
- White uniform blouse with Peter Pan collar short or long sleeve
- Socks: solid white or navy crew socks with NO logos (above ankle in length), or solid white or navy knee high socks
- Shoes: Solid brown/black/tan shoe or saddle shoe
- Tights: navy or white
- Leggings: full length navy or white leggings; no sweatpants
- Optional navy blue sweater or IHM PE sweatshirt

### Winter Uniform: Girls in Grades 1–5